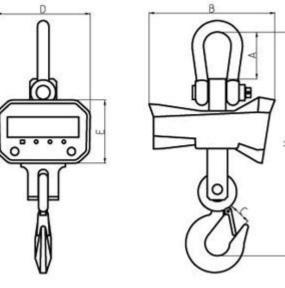

| MODEL  | A(mm) | B(mm) | C(mm) | D(mm) | E(mm) | H(mm) |
|--------|-------|-------|-------|-------|-------|-------|
| HS -2  | 95    | 260   | 33    | 195   | 135   | 430   |
| HS -3  | 95    | 260   | 40    | 195   | 135   | 455   |
| HS -5  | 120   | 325   | 50    | 240   | 165   | 535   |
| HS -10 | 124   | 325   | 60    | 240   | 165   | 660   |
| HS -15 | 225   | 345   | 70    | 240   | 165   | 855   |
| HS -20 | 225   | 345   | 85    | 240   | 165   | 920   |