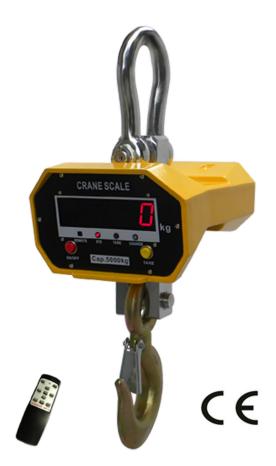

◆User-friendly design:

Cast aluminium housing for maximum protection; Large red 5 digit LED display (digit height 30mm); Battery Operated with low battery indication; Automatic turn off , power-saving function.

◆User-friendly design:

Cast aluminium housing for maximum protection; Large red 5 digit LED display (digit height 30mm); Battery Operated with low battery indication; Automatic turn off, power-saving function.

♦ User-friendly design:

Cast aluminium housing for maximum protection; Large red 5 digit LED display (digit height 30mm); Battery Operated with low battery indication; Automatic turn off , power-saving

♦ User-friendly design:

Cast aluminium housing for maximum protection; Large red 5 digit LED display (digit height 30mm); Battery Operated with low battery indication; Automatic turn off , power-saving function.